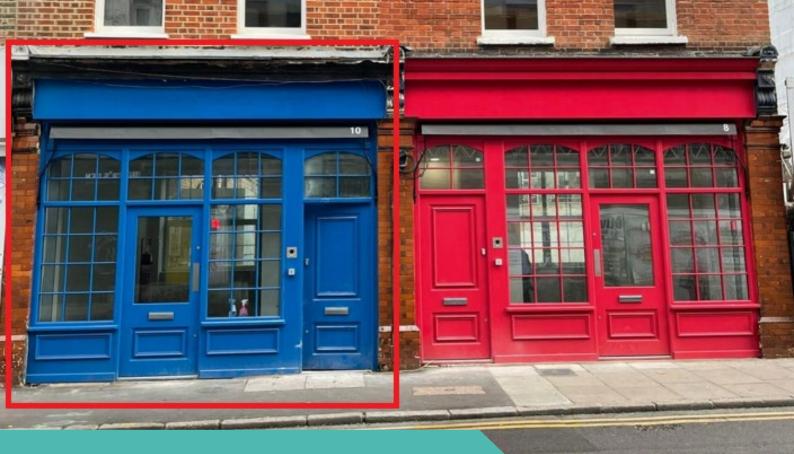

# To let

Retail Unit 10 Vallance Road, Whitechapel

A unique retail opportunity on Vallance Road, ideally located near Whitechapel Road with excellent transport links via Whitechapel (Elizabeth, District, Hammersmith & City, and Overground), Bethnal Green (Central line), and Shoreditch High Street (Overground)

## Description:

The unit will be handed over in shell condition. The unit includes a toilet and kitchen facilities, and benefits from a roller shutter with glass shopfront.