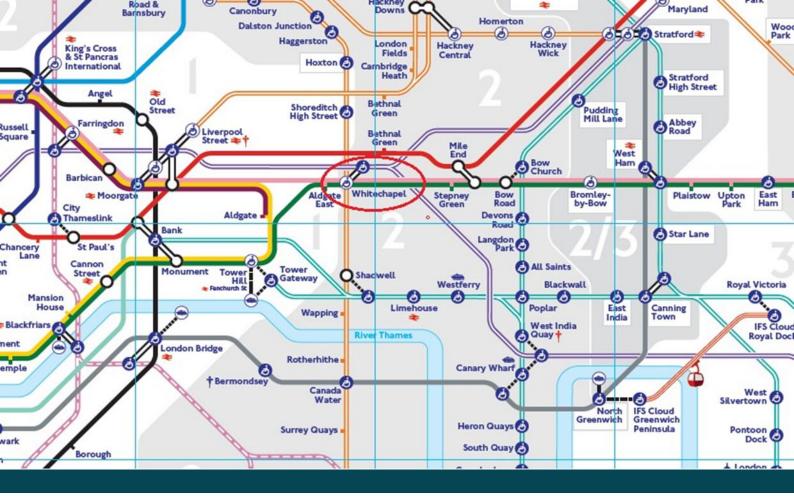

# To let

Retail Unit 10 Vallance Road, Whitechapel

A unique retail opportunity on Vallance Road, ideally located near Whitechapel Road with excellent transport links via Whitechapel (Elizabeth, District, Hammersmith & City, and Overground), Bethnal Green (Central line), and Shoreditch High Street (Overground)

Whitechapel is a busy cosmopolitan area of East London within the borough of Tower Hamlets. The property sits in close proximity to Whitechapel Road, which is a busy A-road benefitting from considerable footfall and passing car-traffic.

# Zone 2

**Places** 

London

The TfL Property Company

for

Elizabeth, Circle & District, Hammersmith & City and Overground Lines.

**17.1 million** Annual Station Footfall