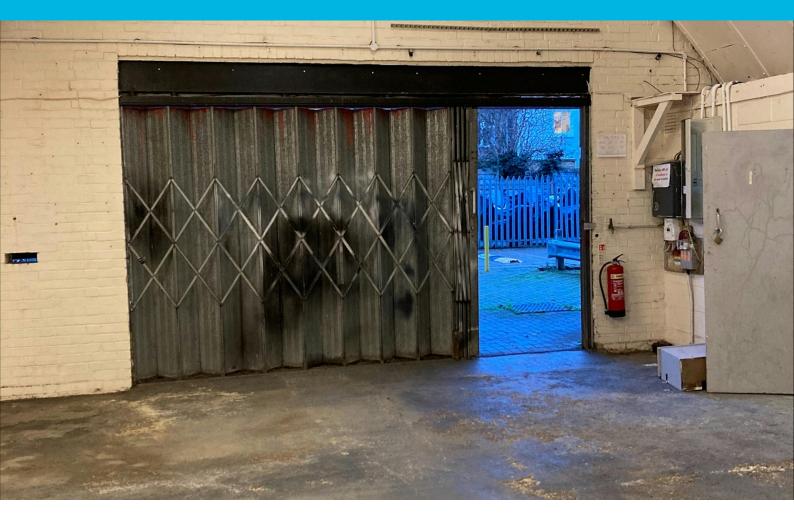

#### **DESCRIPTION**

Arch 138 MacFarlane Road is a lined arch in Shepherds Bush. The unit has a front yard, a shutter door and benefits from 3 phase power.