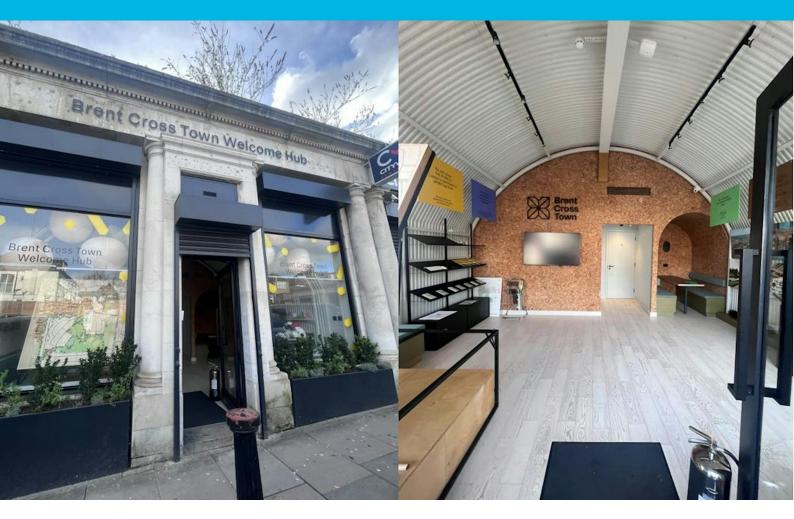

### **DESCRIPTION**

Arch 4 presents very well and is in a fantastic condition. The property is fully lined and benefits from investment into its interior fit out, including parquet flooring, a modern bathroom and new fixtures and fittings. Externally, the arch has a glass frontage with pedestrian access door in the centre of the facade.

#### **LOCATION**

The property is situated directly adjacent to Brent Cross Underground Station, within a terrace of small businesses fronting the station car park.