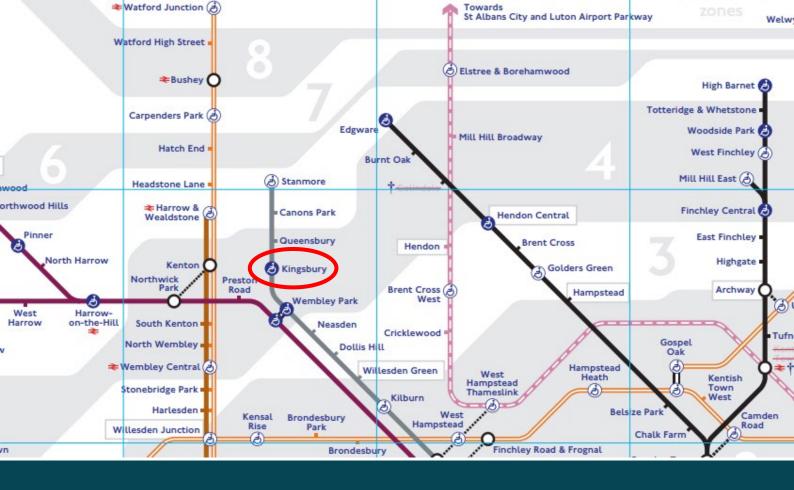

## To let

Retail Unit Kingsbury Road, NW9

Kingsbury underground station benefits from over 3.37 million visitors a year and sits in the London borough of Brent in North West London. The station entrance is within a parade of shops on the south side of the A4006 Kingsbury Road, opposite Berkeley Road.

Zone 4

London Underground station

**3.46 million** Annual Station Footfall