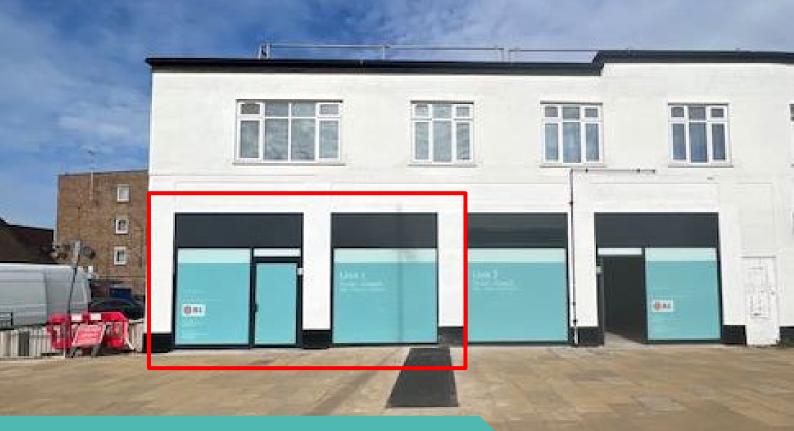

## Description:

The unit is squared-shaped and arranged over the ground floor only. The property benefits from its white box condition.

Unit Size:

Total: 676 sq ft (62 sq m)

Services:

Power, Water and Drainage

Usage:

Retail – Planning E consent

Lease:

5-year lease, contracted outside the Landlord & Tenant Act. Annual RPI +1% for the rent review applicable. Service charge payable.