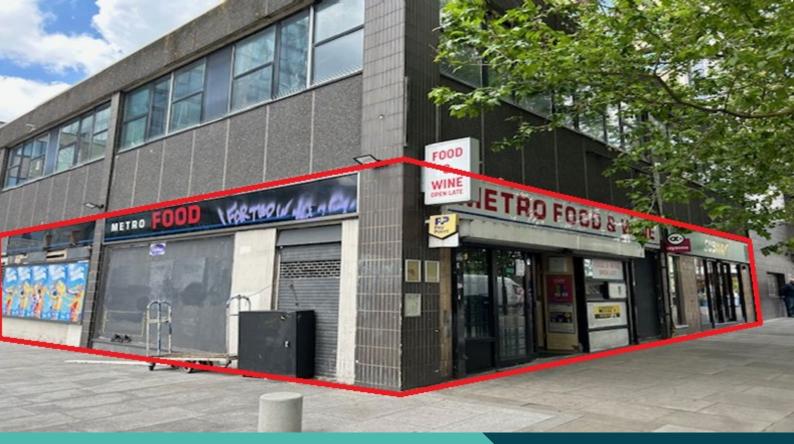

# To let

Retail or Restaurant Unit Archway Station, N19

A unique retail or restaurant opportunity located next to Archway Underground Station.

Archway is a busy cosmopolitan area of North London within the Borough of Islington. The station is positioned on the junction of Holloway Road and Junction Road, benefitting from considerable footfall and passing traffic in both direction. Archway Underground Station sits on the Northern Lines of the London Network.

## Description:

The property is situated within a prominent corner location, benefitting from a wide return frontage with the potential for an extensive external seating area. The property is a simple configuration arranged over the ground floor.

1,400 sq ft (135 sq m)

Unit Size:

Ground

Services:

Power (100 A TPN), Water & Drainage.

Usage:

**Retail or Restaurant** 

Lease: