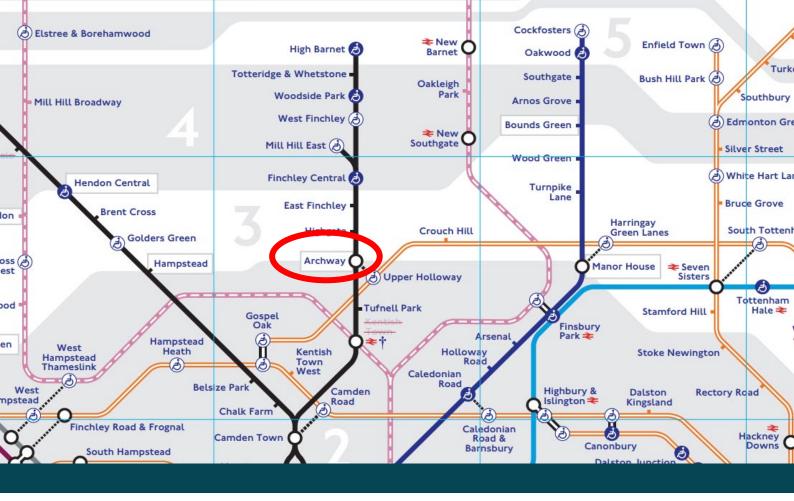

# To let

Retail or Restaurant Unit Archway Station, N19

A unique retail or restaurant opportunity located next to Archway Underground Station.

Archway is a busy cosmopolitan area of North London within the Borough of Islington. The station is positioned on the junction of Holloway Road and Junction Road, benefitting from considerable footfall and passing traffic in both direction. Archway Underground Station sits on the Northern Lines of the London Network.

Other nearby occupiers include JD Sports, Nando's, London Hospital Tavern, Greggs, Costa and a variety of other local independents.

Zone 2 & 3

Northern Line.

7.22 million Annual Station Footfall