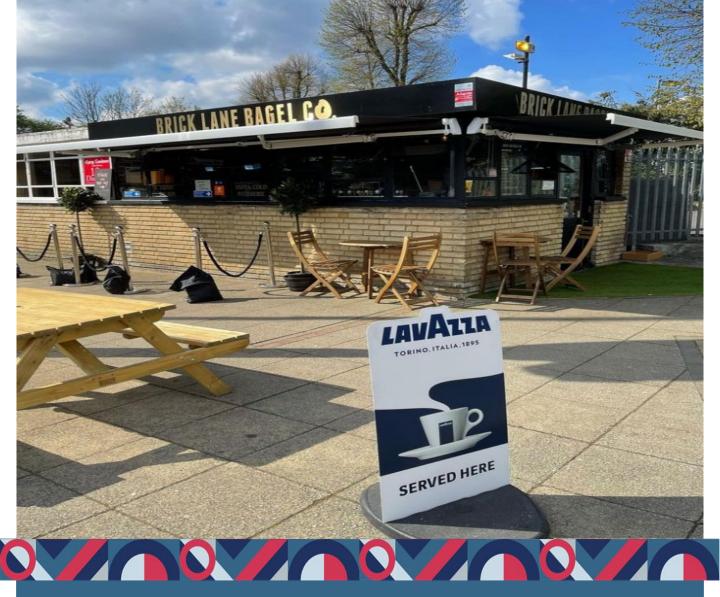

#### **Description:**

The unit occupies a prominent position just right of the station's entrance and exit and previously operated as a bagel company. The unit will be handed over in compliant condition. There is also a small amount of parking at the front of the station.

## Usage:

- Food & Beverage
- Retail
- Services