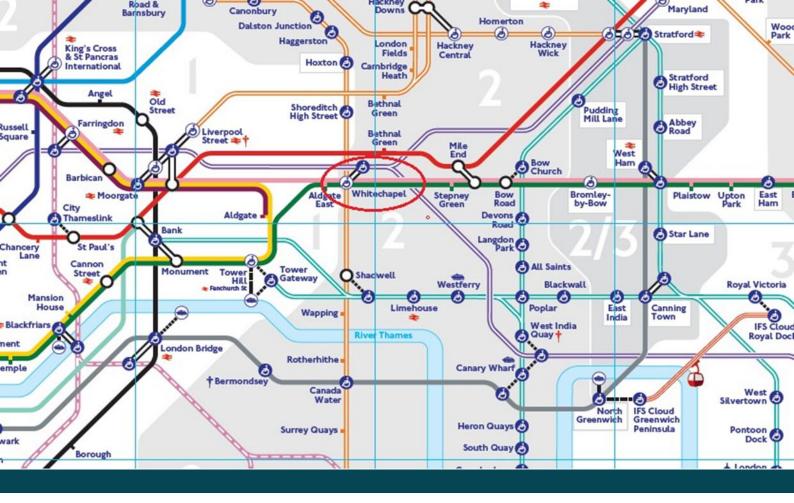

# To let

Retail Unit 8 Vallance Road, Whitechapel

A unique retail opportunity on Vallance Road, ideally located near Whitechapel Road with excellent transport links via Whitechapel (Elizabeth, District, Hammersmith & City, and Overground), Bethnal Green (Central line), and Shoreditch High Street (Overground)

Whitechapel is a busy cosmopolitan area of East London within the borough of Tower Hamlets. The property sits in close proximity to Whitechapel Road, which is a busy A-road benefitting from considerable footfall and passing car-traffic.

# Zone 2

Elizabeth, Circle & District, Hammersmith & City and Overground Lines.

**Places** 

London

The TfL Property Company

for

**17.1 million** Annual Station Footfall