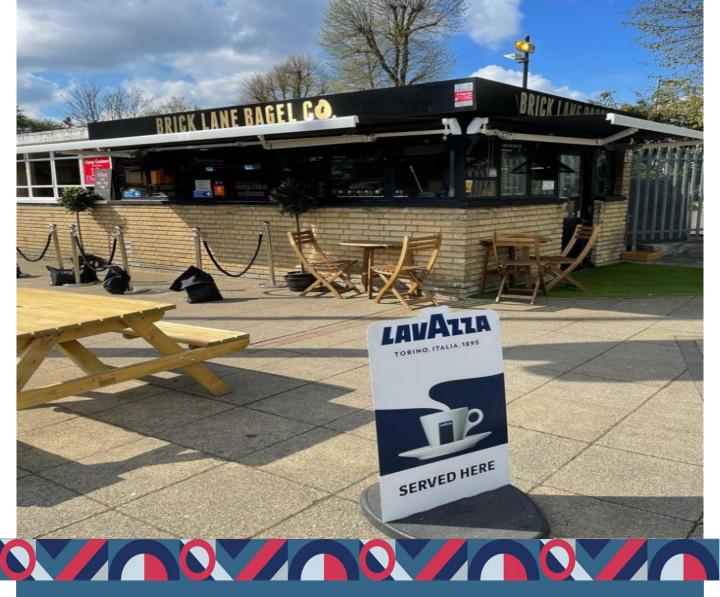

#### **Description:**

The unit occupies a prominent position just right of the station's entrance and exit and previously operated as a bagel company. The unit will be handed over in compliant condition. There is also a small amount of parking at the front of the station.

# TO LET - RETAIL UNIT

Retail Unit, Loughton Station, Station Approach, Essex, IG10 4PD