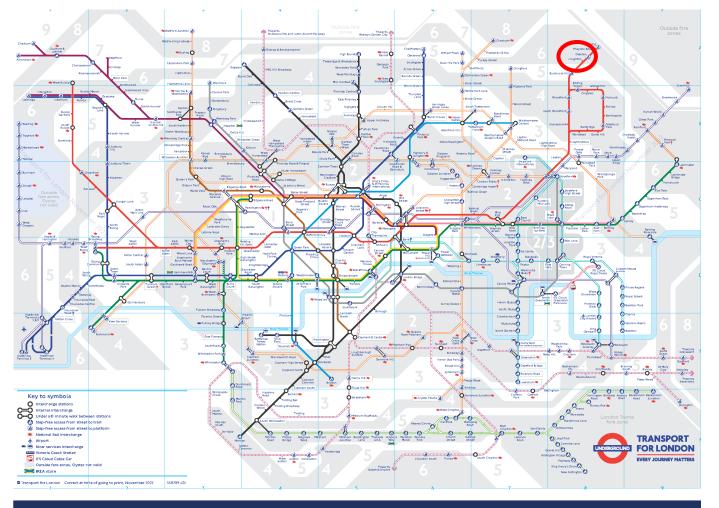

## Location:

Loughton is a London underground station in the Epping Forest district of Essex. The station is served by the Central line and lies between Buckhurst Hill and Debden. It is the larger of the two underground stations in the town of Loughton, with Debden being the smaller. Loughton lies in Travelcard zone 6.

# London Underground

Zone 6 Central Line

**2.6m**2022 Annual Station Footfall

Passenger footfall was 2.64 million in 2022.