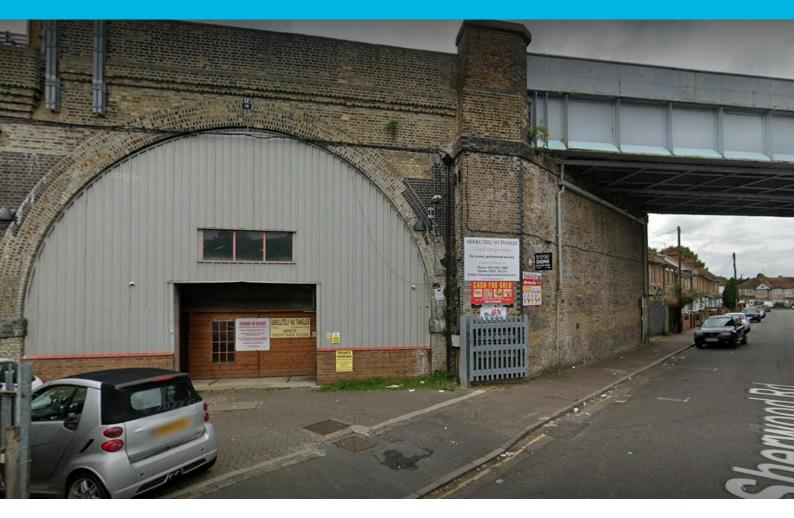

# **ARCH 17, SOUTH HARROW SOUTH HARROW HARROW HA2 OAG**

Arch 17, South Harrow, HA2 0AG

#### **DESCRIPTION**

The property comprises an industrial unit within a painted brick arch extending to 945 sq ft. Suitable to accommodate a range of uses.