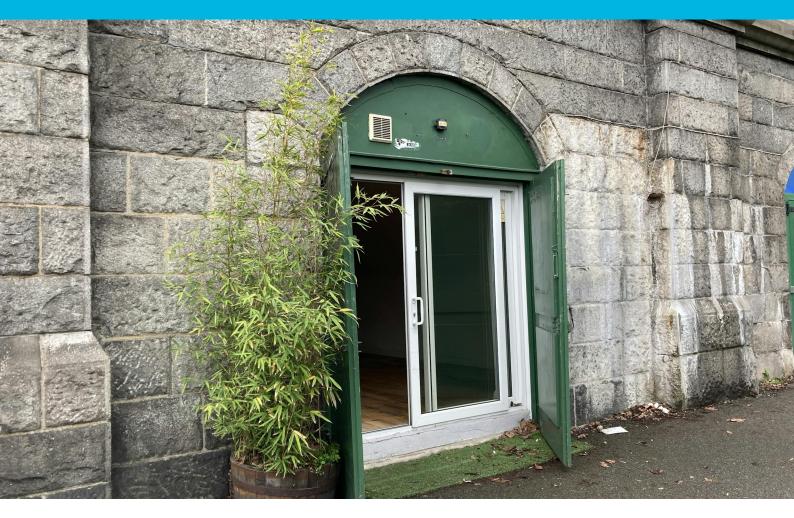

#### **DESCRIPTION**

The property comprises a rectagular shaped industrial unit within a painted brick arch underneath Kew Bridge. Access to the property is via wooden double doors at both the East and West face of the Bridge.

Internally, the unit has a concrete floor, 3 Phase electricity and a Kitchenette & WC facilities. The arch is currently in shell condition ready for tenant fit out works. We are seeking customer facing uses to add to the business vibrancy of the immediate area.