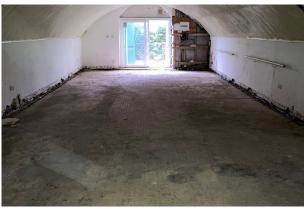

#### **DESCRIPTION**

The property comprises a rectagular shaped industrial unit within a painted brick arch underneath Kew Bridge. Access to the property is via wooden double doors at both the East and West face of the Bridge.

Internally, the unit has a concrete floor, 3 Phase electricity and a Kitchenette & WC facilities. The arch is currently in shell condition ready for tenant fit out works. We are seeking customer facing uses to add to the business vibrancy of the immediate area.