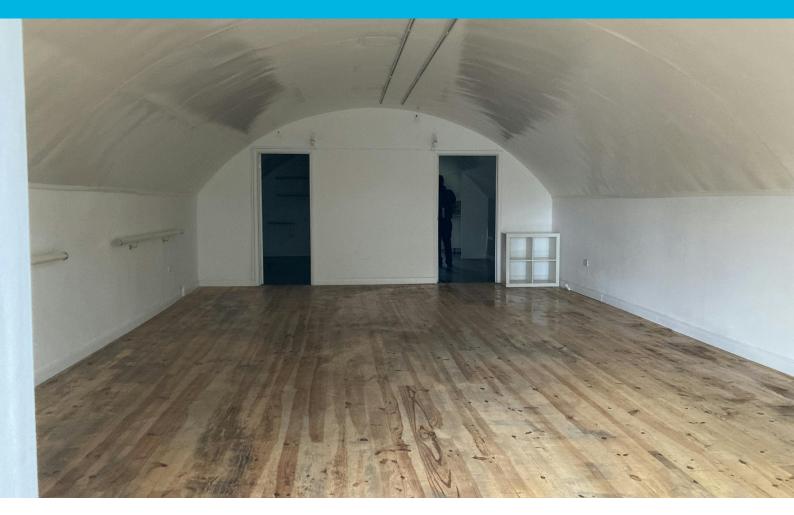

#### **DESCRIPTION**

The property comprises an industrial unit within a painted brick arch underneath Kew Bridge. Access to the property is via wooden double doors at both the East and West face of the Bridge.

Internally, the unit has a wooden floor, 3 phase electricity, a Kitchenette and a WC. The arch was previously occupied as a dance studio and is in a good, clean condition.