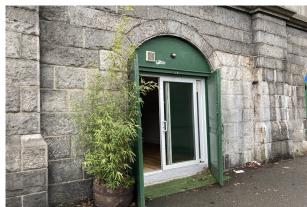

#### **DESCRIPTION**

The property comprises an industrial unit within a painted brick arch underneath Kew Bridge. Access to the property is via wooden double doors at both the East and West face of the Bridge.