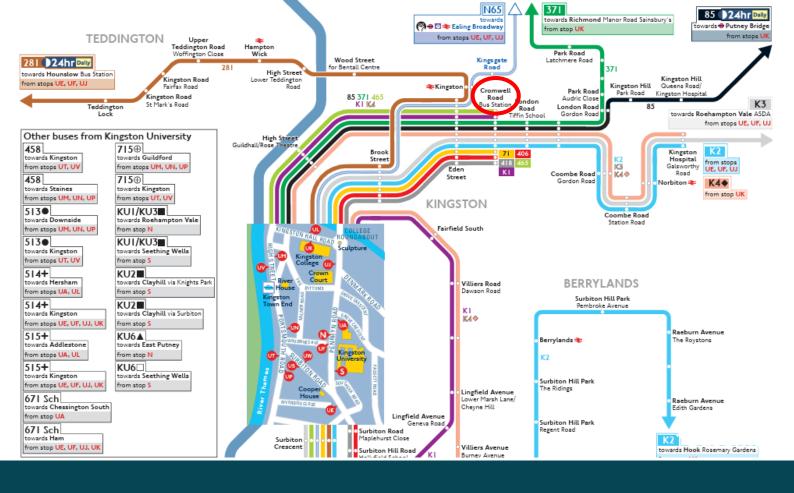

Retail Unit 1 Cromwell Road Bus Station, Cromwell Road, Kingston upon Thames, KT2 6RD Places for London  $\Theta$  The TfL Property Company

Kingston is located in the Royal Borough of Kingston upon Thames in south west London. Unit 1 is located within the Cromwell Road bus station which serves as a key public transport interchange for Kingston town centre. The subject premises is located within 150 metres from Kingston railway station providing access to South Western services with regular connections to London Waterloo and Richmond.

Kington is also home to Kingston University with over 20,000 students studying at the faculty. The Bentall Centre and riverside area along the Thames is within close proximity and attracts both residents and visitors.

# Zone 6

Redesigned Bus Station and new Retail Unit