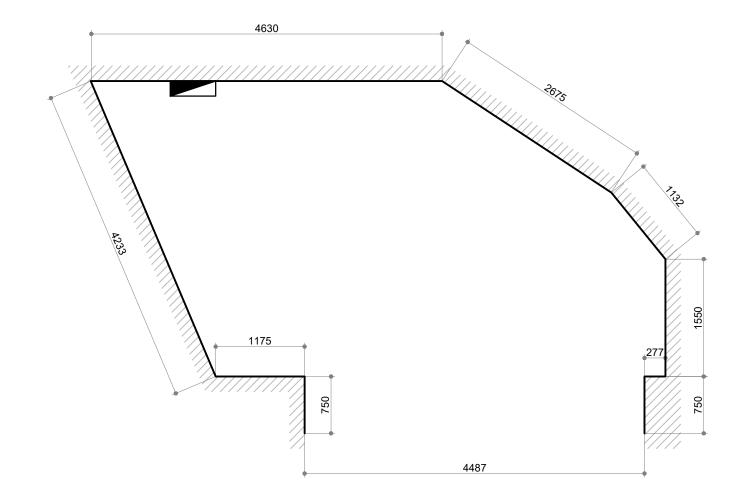

## GROUND FLOOR PLAN

|             | 1                                                                                                                      |            |              |                      |                    |     |
|-------------|------------------------------------------------------------------------------------------------------------------------|------------|--------------|----------------------|--------------------|-----|
| S SERVICE   | NOTES:                                                                                                                 |            |              |                      |                    |     |
| TER SERVICE | 1. Internal and External wall thicknesses are not                                                                      |            |              |                      |                    |     |
|             | to scale.<br>2. Location of Gas, Water and Electrical<br>incoming mains and meters are indicative and<br>not to scale. |            |              |                      |                    |     |
|             |                                                                                                                        |            |              |                      |                    |     |
|             |                                                                                                                        |            |              |                      |                    |     |
|             | <ol> <li>All dimensions taken to tenants fit-out.</li> </ol>                                                           |            |              |                      |                    |     |
|             | LEGEND:                                                                                                                |            |              |                      |                    |     |
|             | Distribution Box                                                                                                       |            |              |                      |                    |     |
|             | w Water                                                                                                                |            |              |                      |                    |     |
|             | S Gas                                                                                                                  |            |              |                      |                    |     |
|             |                                                                                                                        | as         |              |                      |                    |     |
|             | (xxxx) Finished floor level to clear ceiling height                                                                    |            |              |                      |                    |     |
|             |                                                                                                                        |            |              |                      |                    |     |
|             |                                                                                                                        |            |              |                      |                    |     |
|             |                                                                                                                        |            |              |                      |                    |     |
|             |                                                                                                                        | SCRIPTION  |              | DRN                  | СНК                | APP |
|             | Rev Date Des                                                                                                           | scription  |              | Drn                  | Ch                 | Арр |
|             |                                                                                                                        |            |              |                      |                    |     |
|             |                                                                                                                        | TRANSPORT  |              |                      |                    |     |
|             |                                                                                                                        | FOR LONDON |              | ACILITIES            |                    |     |
|             | PROJEC                                                                                                                 | :T·        |              |                      |                    |     |
|             |                                                                                                                        |            |              | N                    |                    |     |
|             |                                                                                                                        | VEYS       |              | IN I                 |                    |     |
|             | JUR                                                                                                                    | VEIS       |              |                      |                    |     |
|             |                                                                                                                        |            |              |                      |                    |     |
|             |                                                                                                                        |            |              |                      |                    |     |
|             |                                                                                                                        | ARCA       |              | Design &<br>Gerenius | Consultan<br>I and | NT. |
|             |                                                                                                                        |            |              | hill are             | is.                |     |
|             | Registered office:                                                                                                     |            |              |                      |                    |     |
|             | Arcadis Consulting (UK) Limited<br>80 Fenchurch Street<br>London EC3M 4BY<br>United Kingdom<br>Tel +44 (0)20 7812 2000 |            |              |                      |                    |     |
|             |                                                                                                                        |            |              |                      |                    |     |
|             |                                                                                                                        |            |              |                      |                    |     |
|             | www.arc                                                                                                                | adis.com   |              |                      | _                  |     |
|             | TITLE:                                                                                                                 |            |              |                      |                    |     |
|             |                                                                                                                        |            |              |                      |                    |     |
|             | V127920                                                                                                                |            |              |                      |                    |     |
|             |                                                                                                                        |            |              |                      |                    |     |
|             | Kiosk Mansion House Station                                                                                            |            |              |                      |                    |     |
|             | Queen Victoria Street                                                                                                  |            |              |                      |                    |     |
|             |                                                                                                                        | EC4N       | <u>I 6JD</u> | Date                 |                    |     |
|             | Measured                                                                                                               | JA         |              |                      | -Feb-24            |     |
|             | Drawn                                                                                                                  | PB         |              | 01<br>Date           | -Mar-24            |     |
|             | Checked                                                                                                                | AR<br>JA   |              | Date                 | -MAr-24            |     |
|             | Scale:                                                                                                                 | JA<br>1:50 |              | 11                   | -MAr-24            | 1   |
|             | Original Size:                                                                                                         | A3         |              | +                    |                    |     |
|             | GIFA (m²):                                                                                                             | 26.74      | Project Num  | 100                  | 28245              |     |
|             | TfL Document Name:                                                                                                     |            | •            |                      |                    |     |
|             | MAH-V127920-GENR-DWG-2402                                                                                              |            |              |                      |                    |     |
|             | Drawing Number:                                                                                                        |            |              | Revisio              | on:                |     |
|             |                                                                                                                        | 001        |              |                      | (                  |     |
|             |                                                                                                                        |            |              | 1                    |                    |     |