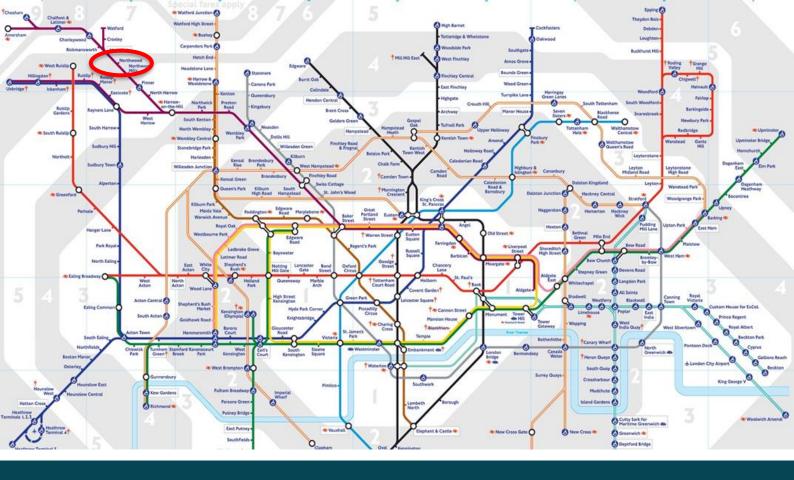

# To let

Retail Unit, 11 Station Approach, Northwood, HA6 2XN

The Northwood Underground station is located on the Metropolitan Line between Moor Park Underground station and Northwood Hills Underground station and is within travel card Zone 6 of the Transport for London Network. The station has an annual foot fall of 2.04 million passengers per year (2022).

Zone 6

London Underground station

2.0 million Annual Station Footfall