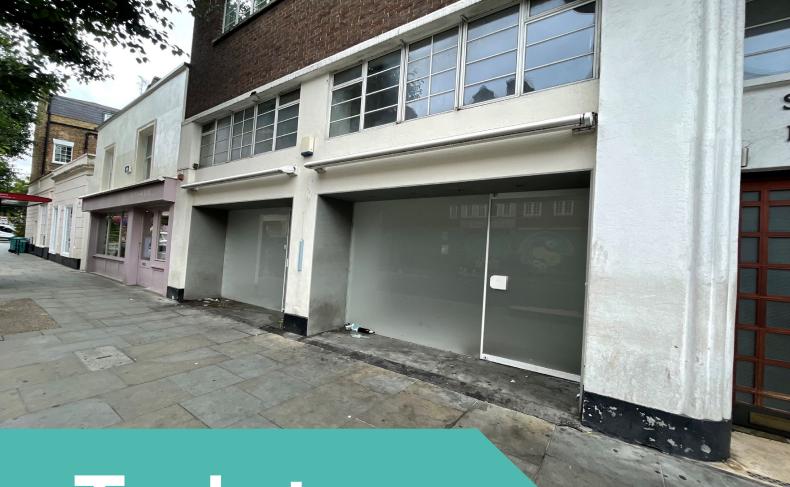

### Description:

This property features a classic Georgian façade, a spacious and versatile interior with large windows that provide abundant natural light. Situated among luxury boutiques and gourmet restaurants, the property benefits from high foot traffic and an affluent clientele.

#### Unit Size:

Ground Floor -647 sq ft

First Floor - 551 sq ft

Total: 1,198 sq ft / III. sqm

Services:

Power, Water and Drainage

Usage:

Retail - Planning E consent