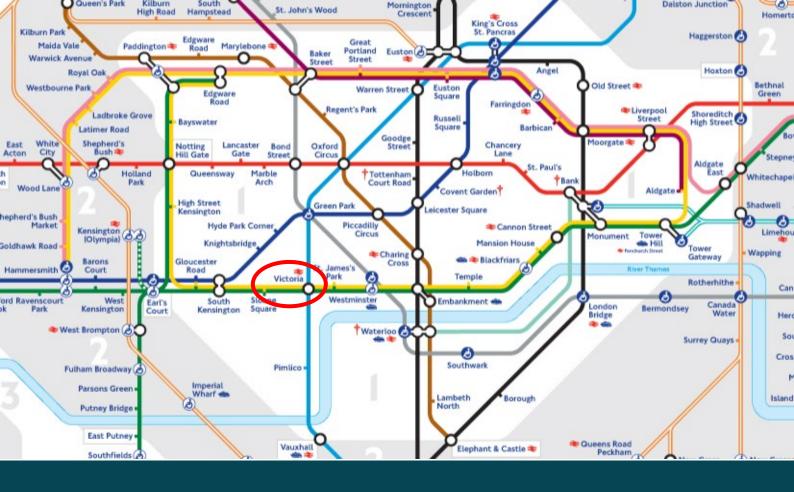

# To let

Retail Unit 26-28 Elizabeth Street, Victoria, SWI

Victoria Underground Station is situated on the Circle and District lines, positioned between Sloane Square and St. James's Park. It serves as a key stop on the Victoria line, located between Pimlico and Green Park. Victoria bus station is conveniently located in the forecourt, facilitating seamless transitions between bus and underground services. Furthermore, Victoria Coach Station is situated nearby, adding to the station's prominence as a major transportation hub.

# Zone I

London Underground station Victoria, Circle & District lines

59.5 million

Annual Station Footfall