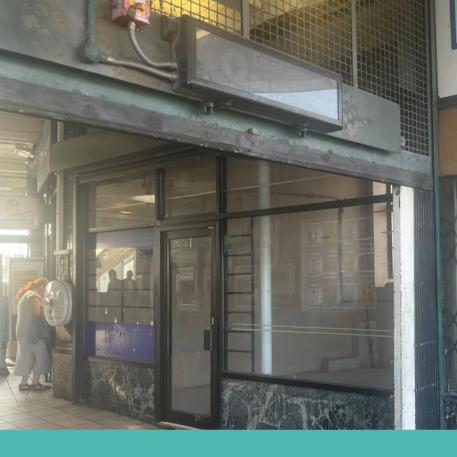

The unit is situated at the front entrance of the Station and has a good prominence on Walm Lane. The area and station benefits from busy commuter traffic and a good daytime footfall with active local businesses.

## Description:

This unit has been newly refurbished and is situated within the ticket hall of Willesden Green Station the unit is also extremely prominent with a glass frontage accessing the street.

Unit Size: