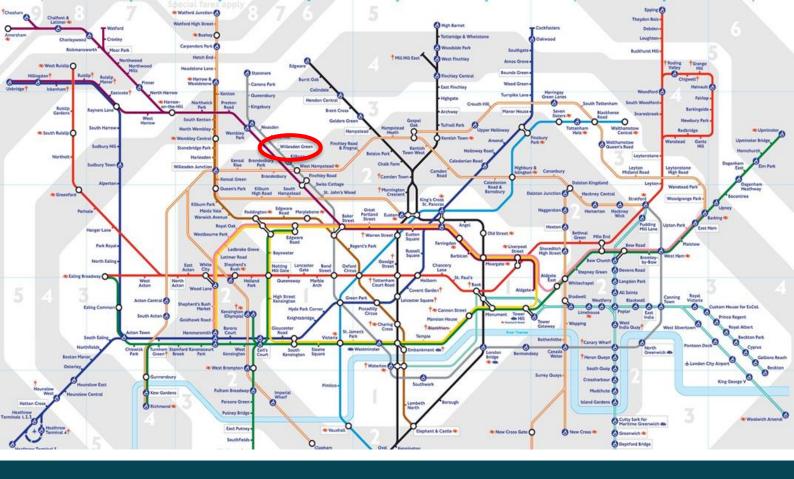

Retail Unit I Willesden Green Station NW2 4QT

Willesden Green is situated in the northwest of London on the Jubilee Line, approximately 15 minutes from Bond Street. The station located is on the boundary of Zone 2 and 3.