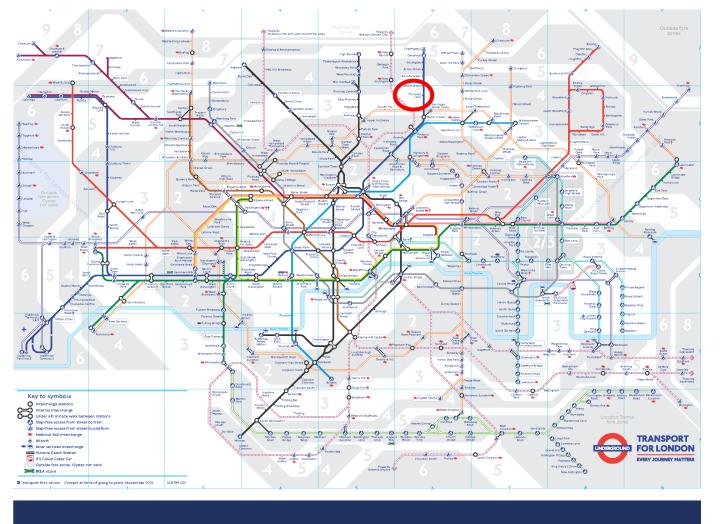

#### Location:

Turnpike Lane Underground Station is situated on the Piccadilly line, between Manor House and Wood Green. The station is in Travelcard Zone 3, with a footfall of 7.8 million in 2022. The underground station also benefits from its close proximity to the bus station, which is located directly behind the subject unit.

## London Underground

Zone 3 Piccadilly Line

### 7.8 million

2022 Annual Station Footfall