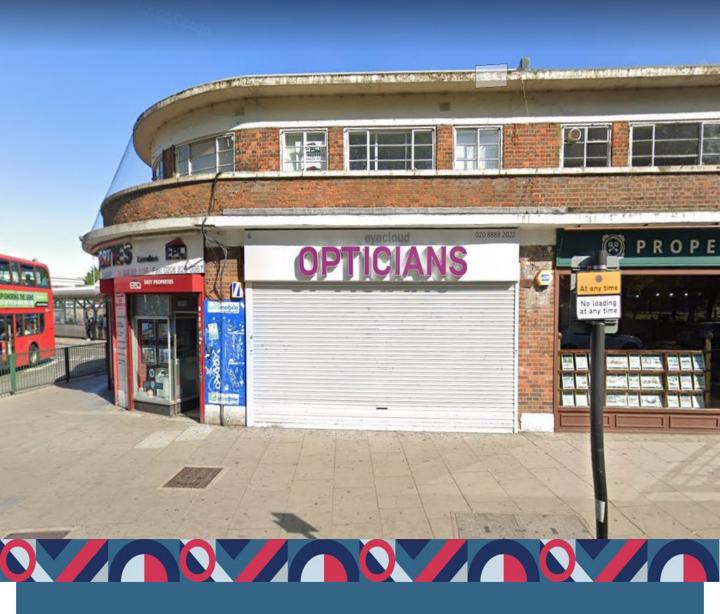

# TO LET - RETAIL UNIT

Retail Unit, 6 Turnpike Parade, London, N15 3EA

#### **Description:**

The unit forms part of a parade of shops with a varied tenant mix which includes an estate agent, bakery and florist. It provides a good configuration for a number of different potential uses.